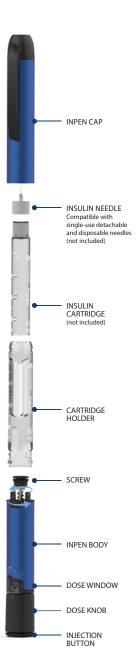

## Quick Start Guide

Smart insulin pen and app system that helps you take the right amount of insulin, at the right time.

## Your personal therapy settings are needed before first use of the InPen dose calculator.

For additional information, refer to the user guide in the InPen app.